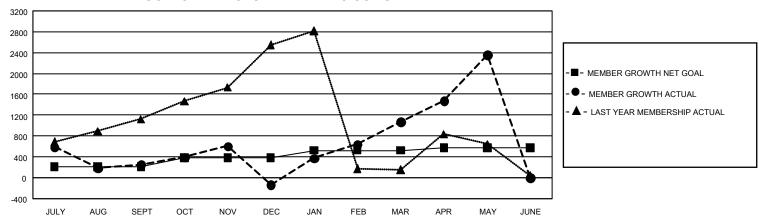

## GOALS AND ACTUAL MEMBERS CUMULATIVE

|       | 492 CLUBS OF 819 ADDED 1   | GENDER DISTRIBUTION                                        |                                                                                                                                                     |  |
|-------|----------------------------|------------------------------------------------------------|-----------------------------------------------------------------------------------------------------------------------------------------------------|--|
|       |                            | MALE                                                       | 15,532 (77.05%)                                                                                                                                     |  |
|       |                            | FEMALE                                                     | 4,625 (22.94%)                                                                                                                                      |  |
|       |                            | NON BINARY                                                 | 0 (0.00%)                                                                                                                                           |  |
| 34    |                            | PREFER NOT TO ANSWER                                       | 1 (0.00%)                                                                                                                                           |  |
| 2,079 |                            | TOTAL FAMILY UNIT MEMBERS 10.202                           |                                                                                                                                                     |  |
| 1,543 | CLICK HERE FOR             | TOTALTAWNET OWN WEWBERG                                    | . 0,202                                                                                                                                             |  |
| 3,656 | CUMULATIVE MEMBERSHIP DATA | FAMILY MEMBERS PAYING HALF DUES 7,072                      |                                                                                                                                                     |  |
|       | 2,079<br>1,543             | 34 2,079 1,543 3,656  CLICK HERE FOR CUMULATIVE MEMBERSHIP | OR MORE NEW MEMBERS  MALE FEMALE NON BINARY PREFER NOT TO ANSWER  2,079 1,543 3,656  CLICK HERE FOR CUMULATIVE MEMBERSHIP  FAMILY MEMBERS PAYING HA |  |

| Members               |                           |                         |                                              |  |  |  |  |  |
|-----------------------|---------------------------|-------------------------|----------------------------------------------|--|--|--|--|--|
| RESULTS FOR 2021-2022 |                           |                         |                                              |  |  |  |  |  |
| QUARTER               | MEMBER GROWTH NET<br>GOAL | MEMBER GROWTH<br>ACTUAL | DROPPED MEMBERS ACTUAL (including transfers) |  |  |  |  |  |
| JULY/AUG/SE           | EPT 209                   | 1,852                   | 1,460                                        |  |  |  |  |  |
| OCT/NOV/DE            | C 173                     | 953                     | 1,303                                        |  |  |  |  |  |
| JAN/FEB/MAF           | ₹ 139                     | 1,822                   | 347                                          |  |  |  |  |  |
| APR/MAY/JUI           | NE 53                     | 1,988                   | 546                                          |  |  |  |  |  |