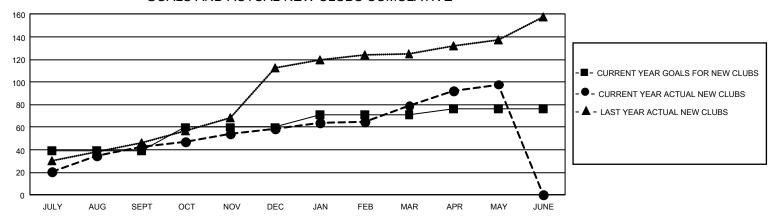

## GOALS AND ACTUAL NEW CLUBS CUMULATIVE

## GMT Constitutional Area 6, Group C

REPORT DOES NOT INCLUDE CLUBS IN UNDISTRICTED AREAS.

| Clubs                 |               |           |               |  |  |  |
|-----------------------|---------------|-----------|---------------|--|--|--|
| RESULTS FOR 2021-2022 |               |           |               |  |  |  |
| QUARTER               | NEW CLUB GOAL | NEW CLUBS | DROPPED CLUBS |  |  |  |
| JULY/AUG/SEPT         | 117           | 43        | 66            |  |  |  |
| OCT/NOV/DEC           | 63            | 16        | 39            |  |  |  |
| JAN/FEB/MAR           | 33            | 20        | 7             |  |  |  |
| APR/MAY/JUNE          | 15            | 19        | 0             |  |  |  |